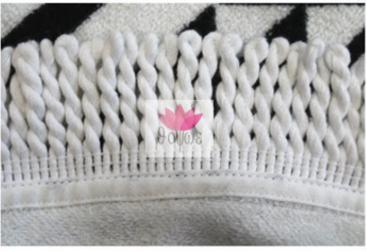

## **DETAILS:**

- $^{\ast}$  Spec, fabrication and construction as per last years style 402198 & 402199.
- \* Fringe trim added to edgesof towel as per image shown.
- \* Digital print

MAR 29, 2017

SPRING/ SUMMER 2018 Style Number: CPSS18-9025 Resort Medallion Towel
\*\*ART REDUCED BY 85%\*\*

60" Diameter

# Digital print

## **DETAILS:**

- $^{\ast}$  Spec, fabrication and construction as per last years style 402198 & 402199.
- \* Fringe trim added to edgesof towel as per image shown.
- \* Digital print