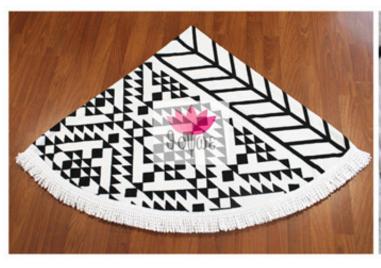

GIFTCRAFT

SPRING/ SUMMER 2018 Style Number: CPSS18-9025 Resort Medallion Towel
\*\*ART REDUCED BY 85%\*\*

60" Diameter

## **DETAILS:**

- $^{\ast}$  Spec, fabrication and construction as per last years style 402198 & 402199.
- \* Fringe trim added to edgesof towel as per image shown.
- \* Digital print

MAR 29, 2017

MAR 29, 2017