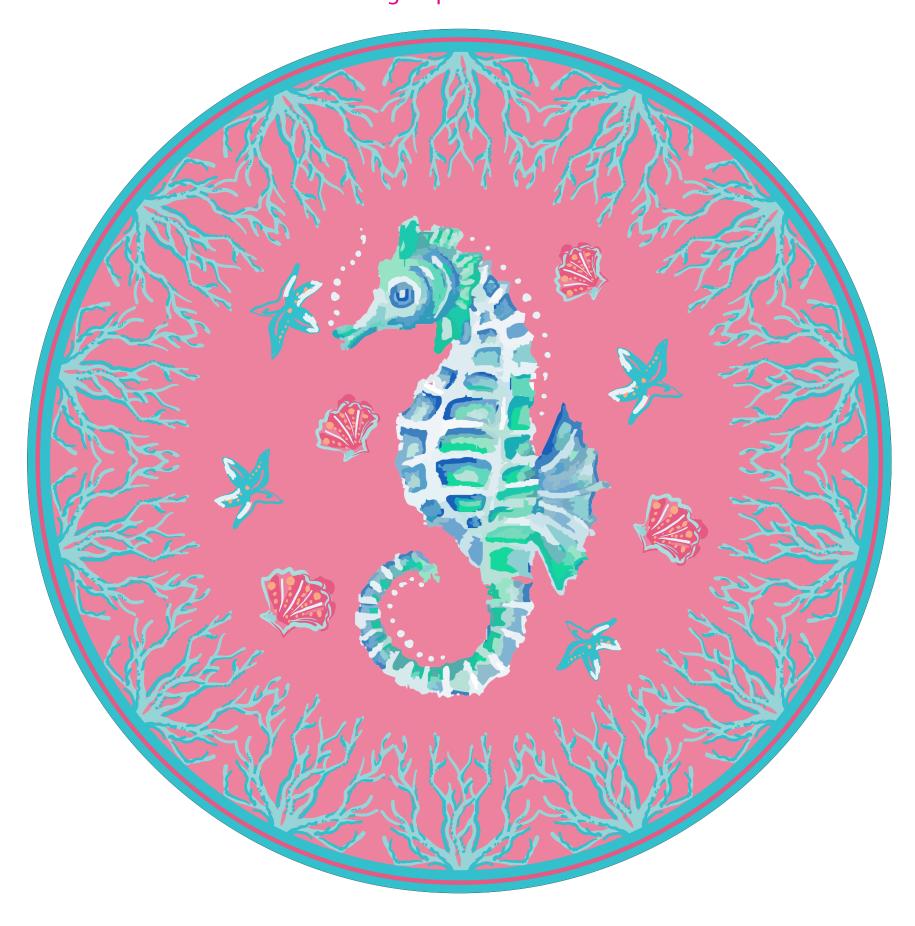

GIFTCRAFT

SPRING/ SUMMER 2018 Style Number: CPSS18-9025 Resort Medallion Towel
\*\*ART REDUCED BY 85%\*\*

60" Diameter

# Digital print

## **DETAILS:**

- $^{\ast}$  Spec, fabrication and construction as per last years style 402198 & 402199.
- \* Fringe trim added to edgesof towel as per image shown.
- \* Digital print

MAR 29, 2017

MAR 29, 2017