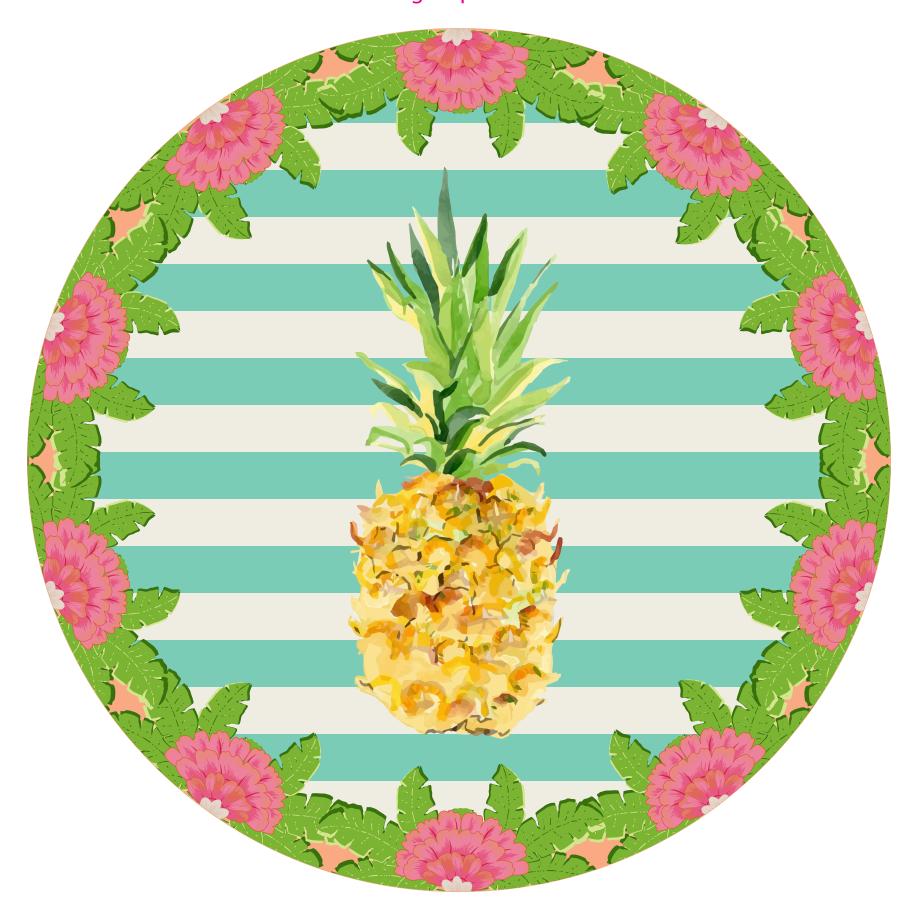

60" Diameter

# Digital print

## **DETAILS:**

- $^{\ast}$  Spec, fabrication and construction as per last years style 402198 & 402199.
- \* Fringe trim added to edgesof towel as per image shown.
- \* Digital print