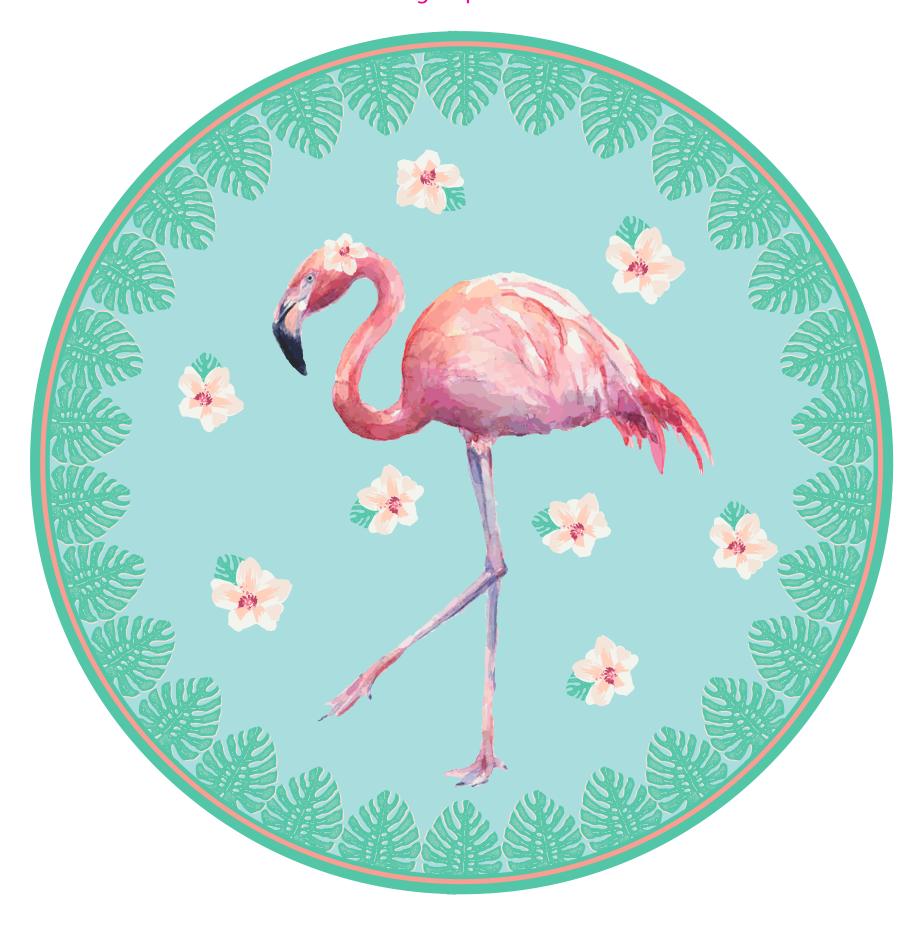

SPRING/ SUMMER 2018 Style Number: CPSS18-9025 Resort Medallion Towel
\*\*ART REDUCED BY 85%\*\*

60" Diameter

# Digital print