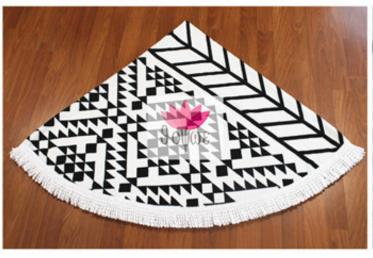

SPRING/ SUMMER 2018 Style Number: CPSS18-9025 Resort Medallion Towel
\*\*ART REDUCED BY 85%\*\*

60" Diameter

# Digital print

## **DETAILS:**

- $^{\ast}$  Spec, fabrication and construction as per last years style 402198 & 402199.
- \* Fringe trim added to edgesof towel as per image shown.
- \* Digital print

MAR 29, 2017

SPRING/ SUMMER 2018 Style Number: CPSS18-9025 Resort Medallion Towel
\*\*ART REDUCED BY 85%\*\*