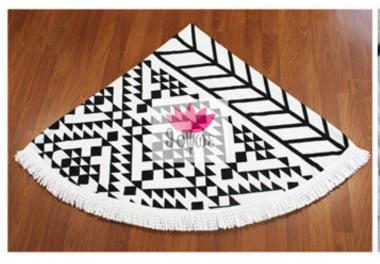

60" Diameter

# Digital print

## **DETAILS:**

- $^{\ast}$  Spec, fabrication and construction as per last years style 402198 & 402199.
- \* Fringe trim added to edgesof towel as per image shown.
- \* Digital print